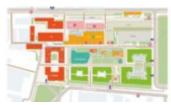

## **Description:**

ABOUT THE PROJECT: Developer Echo Investment is building a housing estate on the site of the former Karol Scheibler factory, consisting of 20 buildings for various purposes, 14 of which are adapted historical buildings – Its heart will be a historic, Art Nouveau power plant and a square around it. Currently, further buildings are being put into use, one of them houses the Żabka market. Location of the estate: Center of Łódź – between Piotrkowska, Tymienieckiego, Kilińskiego and Milionowa streets.

ESTATE: Fuzja is a new urban space friendly to live, work and rest. The project will consist of four residential buildings with over 600 apartments, as well as offices with a total area of approximately 40,000 m2. sq m The historic buildings will also provide space for services, shops and restaurants. New city squares, common spaces and green areas will be created, covering almost 4 hectares. Residents and users of Fuzja will be able to take advantage of numerous amenities, including car sharing services, bicycle paths, bicycle service stations, parcel lockers and electric chargers. All this will make Fuzja – a unique investment well thought out in every detail – a unique place on the map of Łódź, attractive to residents and tourists.