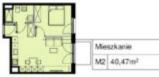

## Apartment 40 m<sup>2</sup>

40 2 1 1 meters rooms floor

Price **480 000 PLN** price for m<sup>2</sup> **11 861 PLN** 

APARTMENT 2 ROOMS - IN DEVELOPER STANDARD! - ASSIGNMENT OF AGREEMENT APARTMENT

DESCRIPTION: New, 2-room apartment with a balcony, in developer's standard. The apartment is located in the new building F, on the 1st floor (with a view of the green patio). The apartment consists of:

- a bright room with a kitchenette with access to the balcony
- a separate bedroom with a window
- a bathroom
- a hall with space for a wardrobe
- a balcony

Apartment in developer's standard. Excellent investment offer.