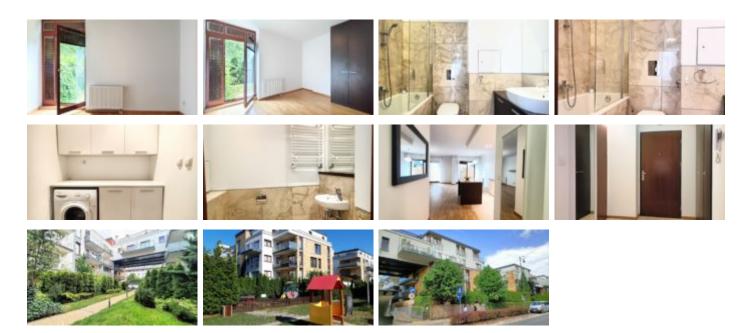

- very spacious living room with kitchen 50 m with a large one with access to its own terrace (roofed)
- kitchen in the annex with a breakfast island, equipped with kitchen furniture and household appliances, countertops and floors made of natural granite, suspended ceiling with lighting
- bedroom 14 m with a balcony window and a wardrobe, with access to the garden
- 2nd bedroom 16.7 m with a very large balcony window and a large wardrobe, with access to the garden
- bathroom 4 m with a bathtub, finished in a natural stone with a lockable recess for a washing machine
- toilet 2 m with a washbasin, also finished in natural stone (entrance from the hall)
- hall with a built-in wardrobe, with a suspended ceiling and specially designed lighting
- room with a washing machine and cabinets 3 m large windows in wooden joinery
- anti-burglary doors made of wood.