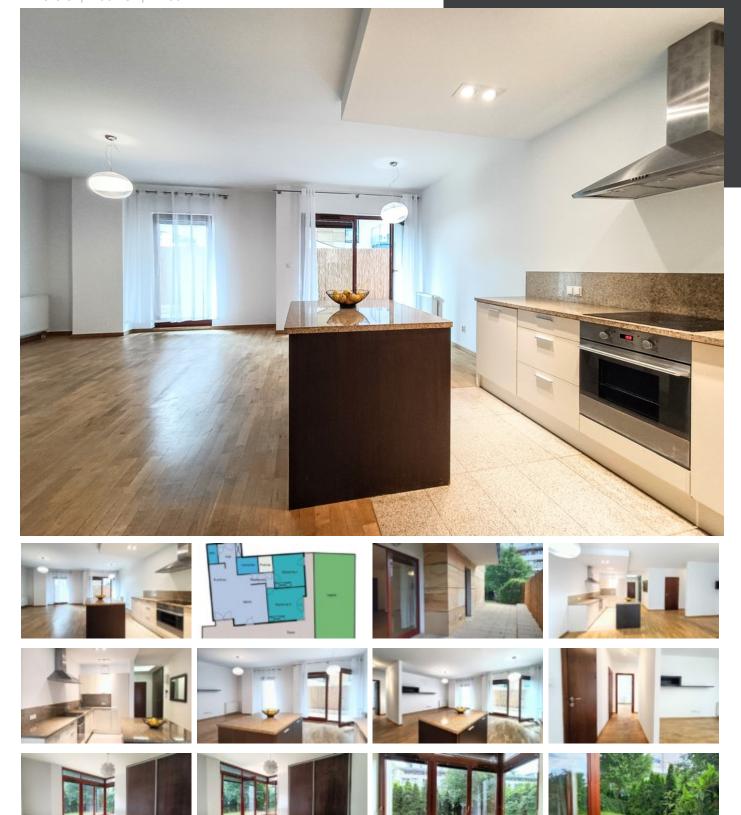

APARTMENT DESCRIPTION: A large, well-planned, 3-room apartment, finished with high-quality materials (natural stone, parquet floors), with numerous, spacious wardrobes, a large living room connected to a comfortable kitchen. The apartment has a covered path and a garden (from Sarmacka Street) – over 100 meters of additional space for recreation.

- very spacious living room with kitchen 50 m with a large one with access to its own terrace (roofed)
- kitchen in the annex with a breakfast island, equipped with kitchen furniture and household appliances, countertops and floors made of natural granite, suspended ceiling with lighting
- bedroom 14 m with a balcony window and a wardrobe, with access to the garden
- 2nd bedroom 16.7 m with a very large balcony window and a large wardrobe, with access to the garden
- bathroom 4 m with a bathtub, finished in a natural stone with a lockable recess for a washing machine
- toilet 2 m with a washbasin, also finished in natural stone (entrance from the hall)
- hall with a built-in wardrobe, with a suspended ceiling and specially designed lighting
- room with a washing machine and cabinets 3 m large windows in wooden joinery
- anti-burglary doors made of wood.