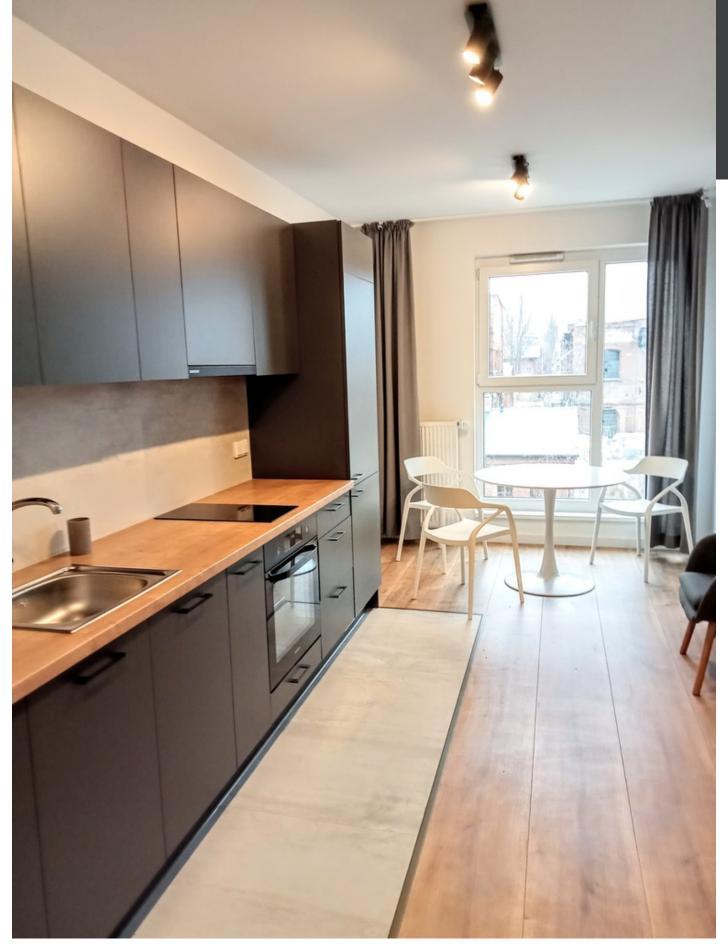

APARTMENT DESCRIPTION: New, elegant studio apartment, fully furnished.

A comfortable and bright apartment located in the BI building (milionowa street) on the 2nd floor, with a balcony (with a view of the central square of the estate – no city traffic).

The studio is fully prepared for everyday functioning, it consists of:

- a bright room with a kitchenette with access to the balcony

- an annex equipped with a hob, oven, dishwasher and built-in fridge, as well as a table with chairs

– living area equipped with a comfortable, large sofa bed (with a container for bedding), wardrobe, TV cabinet, TV with SMART function

- a comfortable bathroom with a shower and a washing machine
- a nice loggia-type balcony with a view of the main square and square
- Administrative fees PLN 390 / month