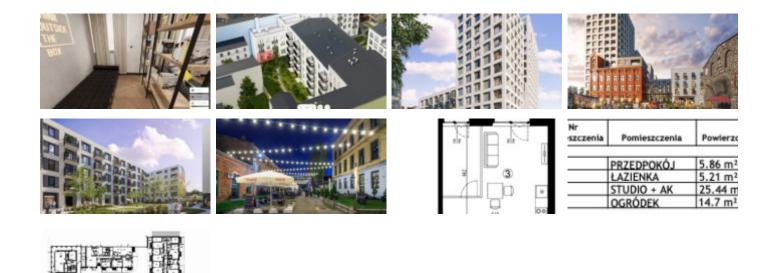

APARTMENT DESCRIPTION: 1-room apartment (36.54 m2) is located on the ground floor in a new building and consists of the following rooms:

- living room with kitchenette with an area of 25 m2 with access to the garden (14.7 m2)
- hall with space for a wardrobe 5.86 m2

– bathroom 5.21 m2

The premises are quiet and have a garden with northern exposure, there is also a storage room available.

Apartment in developer standard.

SALE: in the form of assignment of the development contract.