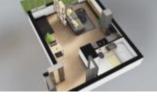

APARTMENT DESCRIPTION: 1-room apartment (36.54 m2) is located on the ground floor in a new building and consists of the following rooms:

- living room with kitchenette with an area of 25 m2 with access to the garden (14.7 m2)
- hall with space for a wardrobe 5.86 m2

– bathroom 5.21 m2

The premises are quiet and have a garden with northern exposure, there is also a storage room available.

Apartment in developer standard.

SALE: in the form of assignment of the development contract.