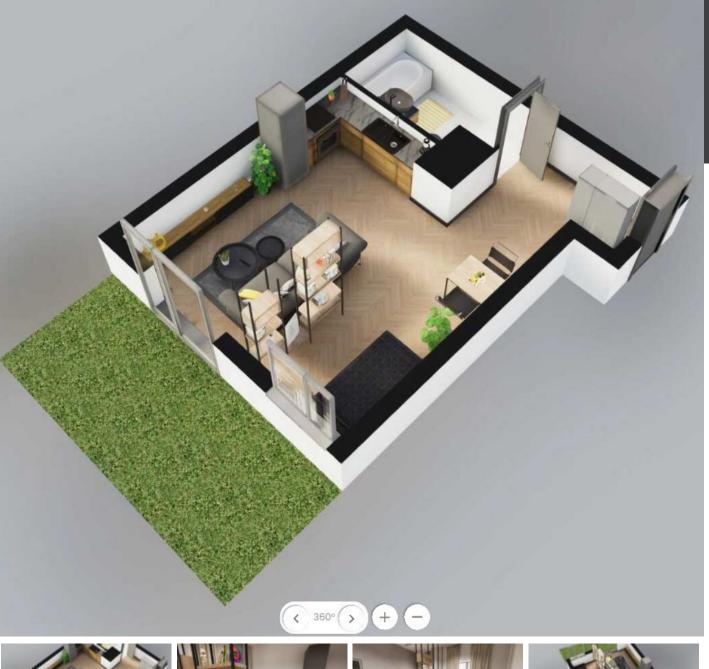

APARTMENT DESCRIPTION: 1-room apartment (36.54 m2) is located on the ground floor in a new building and consists of the following rooms:

- living room with kitchenette with an area of 25 m2 with access to the garden (14.7 m2)
- hall with space for a wardrobe 5.86 m2

– bathroom 5.21 m2

The premises are quiet and have a garden with northern exposure, there is also a storage room available.

Apartment in developer standard.

SALE: in the form of assignment of the development contract.