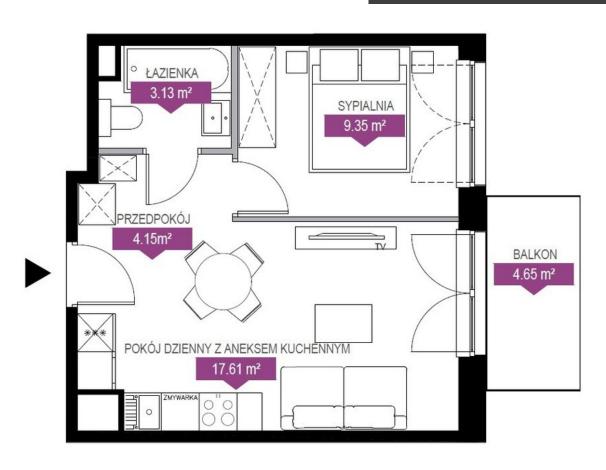

APARTMENT DESCRIPTION: New, compact 2-room apartment with a balcony, in developer's standard, 2nd floor with a view of the inner areas of the estate.

A bright and quiet apartment located in the new building A with a view of the green patio. Window direction: east

The apartment consists of:

- a bright room with a kitchenette with access to the balcony 17.61 m
- separate bedroom 9.35 m
- bathroom 3.13 m
- hall 4.15 m
- large balcony 6, 65 m.

Apartment in developer standard. Excellent investment offer.