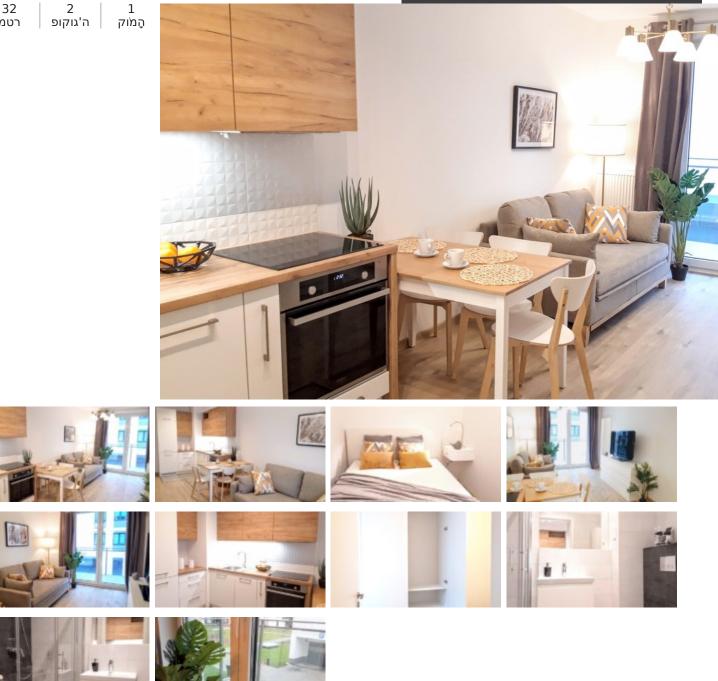

## Description

Compact, 2-room apartment in a modern building in Służewiec. The apartment is available from March 1, 2025. Viewing possible after making an appointment.

KŁOBUCKA | NEW ESTATE | SŁUŻEWIEC – UPPER MOKOTÓW | 32 m | 2 ROOMS | BALCONY | FULLY EQUIPPED | **1ST FLOOR** 

APARTMENT DESCRIPTION: New, fully equipped apartment located on the 1st floor (with elevator). Fully furnished, equipped with RTV and household appliances.

- Bright living room with kitchenette, large balcony window and exit to the balcony, equipped with a sofa bed, chest of drawers and TV

- Fully equipped, modern kitchen fridge, dishwasher, stove, oven
- Separate bedroom with a double bed (with a bedding container) and a wardrobe
- Comfortable bathroom with shower and washing machine