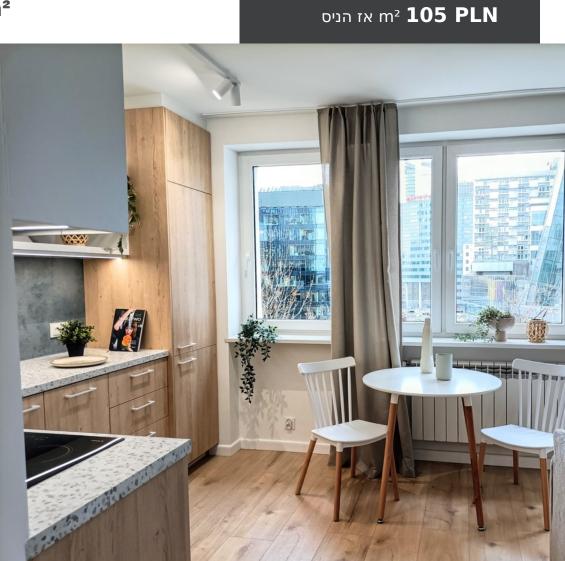

## Description

EMILII PLATER | ŚWIĘTOKRZYSKA | PLAC GRZYBOWSKI – TOP LOCATION | STYLISH 2 ROOMS | NEW – AFTER RENOVATION | FULLY EQUIPPED

A unique view from 5 windows of the modern buildings of Śródmieście.

APARTMENT: Completely new - after reconstruction and general renovation - two-room,

comfortable apartment located on the 6th floor, with a peaceful view to the west and north – to the modern development of Śródmieście.

- a bright living room with a bright kitchen with access to the balcony, equipped with a comfortable fold-out sofa

- a completely new kitchen fully equipped with household appliances (large fridge, dishwasher, induction hob, oven)