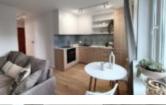

- a bright living room with a bright kitchen with access to the balcony, equipped with a comfortable fold-out sofa

- a completely new kitchen fully equipped with household appliances (large fridge, dishwasher, induction hob, oven)